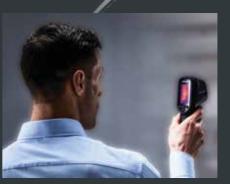

## Handheld thermal camera

Safer, smarter, faster fever screening

The handheld thermal camera. specially designed for body temperature measurement.

It's equipped with a 160×120 resolution thermal detector.

It is capable to discover and track people with higher body temperature among the crowded public area, it can be widely used in places such as customs, airport, school and hospital for inspection and quarantine.

HIKVISION

- 160 × 120 RESOLUTION (THERMAL) THERMOGRAPHIC ACCURACY UP TO ±0.5 °C
- 8 HOUR BATTERY LIFE WITH CONTINUOUS USE
- 320 × 240 RESOLUTION 2.4" LCD TOUCH DISPLAY