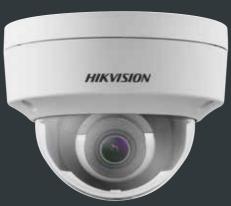

### **CCTV** system

We provide temporary CCTV systems to a variety of locations from construction sites to fly tipping zones and even high-risk areas

All systems are remotely monitored by our NSI gold accredited monitoring station and in the event of a genuine security breach an approved responder will be dispatched to site

With a whole host of products to choose from Sicuro will tailor a system that meets your requirements. Sicuro also provide ANPR camera and time lapse systems.

Unlike our wireless system,
CCTV requires a power source
but comes with the added
benefits of 4K high definition
imaging which can be used for
identification purposes, remote
access via customer devices and
sophisticated detection software
to filter false activations.

- HD 4K QUALITY 24/7 RECORDING APP TO VIEW SITE 24/7
- WATCH ON MULTIPLE DEVICES TIME-LAPSE AND ANPR CAMERA SYSTEMS
- VEHICLE & HUMAN DETECTION REDUCES FALSE ACTIVATIONS

**RESPOND** 

Ideal for Construction sites, vacant properties and other remote locations without power and internet connection