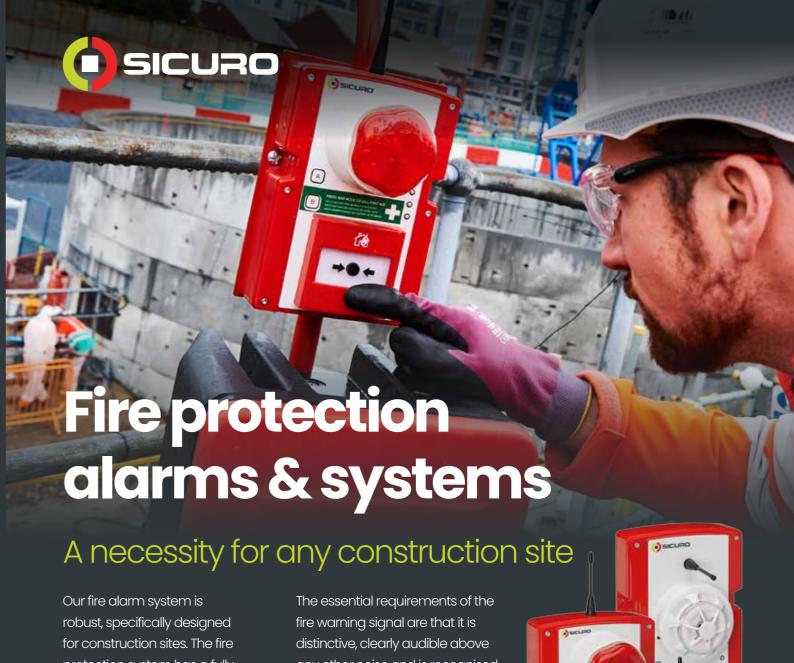

The guidance for fire warning systems on construction sites is set out in the HSE publication: Fire Safety on Construction Sites (HSG

"The aim of any fire warning system is to ensure that people on site are alerted to make their escape before a fire becomes life-threatening.

any other noise and is recognised by all the people on site."

Our construction site temporary fire alarm system has been designed to meet these requirements and furthermore the British Standards BS 5839-1 and BS EN54.

Sicuro are proud to have Fire designers that will design your fire system in accordance with BS5839 Part 1 2017.

AVAILABLE ON FLEXIBLE CONTRACT TERMS AND WE OPERATE 24/7 TO ENSURE THE SAFETY OF YOUR SITE