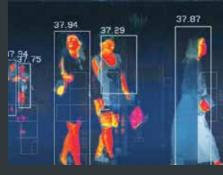

Our Temperature Screening Solution is able to detect body temperature which may indicate the presence of a fever, a symptom of the Coronavirus (COVID-19) from a safe distance.

The most recent threat to the construction industry is the COVID-19 pandemic which has caused largescale disruption to building projects across the UK. Many companies were forced to halt work during the first few weeks of lockdown, but construction workers are now back on site. Careful planning and social distancing regulations now need to be followed to ensure the safety of all personnel

It is capable to discover and track people with higher body temperature among the crowded public area, it can be widely used in places such as customs, airport, school and hospital for inspection and quarantine.

HIKVISION

- 160 × 120 RESOLUTION (THERMAL) THERMOGRAPHIC ACCURACY UP TO ±0.5 °C
- 8 HOUR BATTERY LIFE WITH CONTINUOUS USE
- 320 × 240 RESOLUTION 2.4" LCD TOUCH DISPLAY