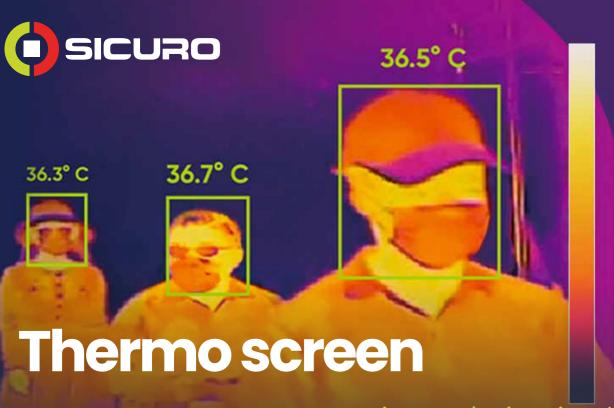

Our Temperature Screening Solution is able to detect body temperature which may indicate the presence of a fever, a symptom of the Coronavirus (COVID-19) from a safe distance.

The most recent threat to the construction industry is the COVID-19 pandemic which has caused largescale disruption to building projects across the UK. Many companies were forced to halt work during the first few weeks of lockdown, but construction workers are now back on site. Careful planning and social distancing regulations now need to be followed to ensure the safety of all personnel

To prevent the spread of COVID-19, any construction worker who feels unwell will be advised that they must stay at home.

However, construction companies can go one step further in preventing an outbreak by investing in a temperature scanner at the entrance of the site.

- HIGH ACCURACY INTELLIGENT ANALYSIS
- SAFE & CONTACTLESS MEASUREMENT
- MULTI TARGET MEASUREMENT HIGH EFFICIENCY