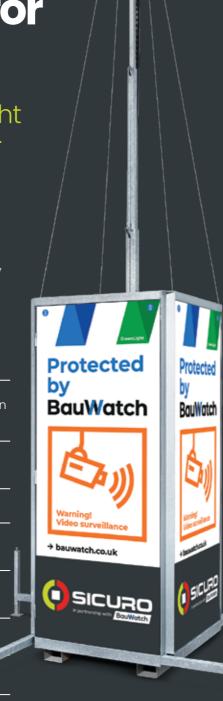

#### **GreenLight for** project security

If you are responsible for a burglary-prone construction project, vacant property or a storage site for building materials, you'll also want to ensure nobody can enter to steal or vandalise the premises outside of working hours.

#### **Prevention and Detection**

The BauWatch GreenLight allows you to kill two birds with one stone: prevention and detection.

Most vandals are deterred by the bright green light and run away. Those who do make an attempt to break in are immediately detected.

#### The BauWatch GreenLight is ideal for:

- Construction site security
- Real estate and vacant property Parking security