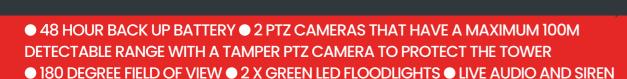

#### **Technical Specifications:**

Camera detection range:

Maximum 100m detectable range with a tamper PTZ Camera to protect the tower

#### Type of detection:

Video analysis for reliable detection 180° field of view. Live audio and siren

#### Internet connection: Integrated secure

Internet connection

**Power supply:** 230V with 48Hr backup battery

#### Alarm follow-up:

24/7 connection with our emergency centre

2 x Green LED floodlights incorporated into the tower