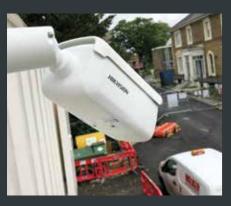

### **CCTV** system

We provide temporary CCTV systems to a variety of locations from construction sites to fly tipping zones and even high-risk areas

All systems are remotely monitored by our NSI gold accredited monitoring station and in the event of a genuine security breach an approved responder will be dispatched to site

With a whole host of products to choose from Sicuro will tailor a system that meets your requirements. Sicuro also provide ANPR camera and time lapse systems.

Unlike our wireless system,
CCTV requires a power source
but comes with the added
benefits of 4K high definition
imaging which can be used for
identification purposes, remote
access via customer devices and
sophisticated detection software
to filter false activations.