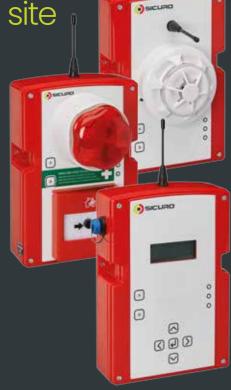

Finished films are great for showcasing on your website and social media, at trade shows and through a host of other marketing channels.

protection system has a fully wireless security alarm system capability, operating on batteries alone, meaning it's very easy to install, maintain, and is extremely adaptable as your site evolves

The guidance for fire warning systems on construction sites is set out in the HSE publication: Fire Safety on Construction Sites (HSG

"The aim of any fire warning system is to ensure that people on site are alerted to make their escape before a fire becomes life-threatening.

any other noise and is recognised by all the people on site."

Our construction site temporary fire alarm system has been designed to meet these requirements and furthermore the British Standards BS 5839-1 and BS EN54.

Sicuro are proud to have Fire designers that will design your fire system in accordance with BS5839 Part 1 2017.

AVAILABLE ON FLEXIBLE CONTRACT TERMS AND WE OPERATE 24/7 TO ENSURE THE SAFETY OF YOUR SITE