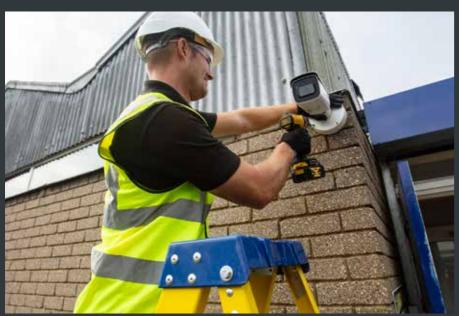

### **CCTV** system

We provide temporary CCTV systems to a variety of locations from construction sites to fly tipping zones and even high-risk areas

All systems are remotely monitored by our NSI gold accredited monitoring station and in the event of a genuine security breach an approved responder will be dispatched to site

With a whole host of products to choose from Sicuro will tailor a system that meets your requirements. Sicuro also provide ANPR camera and time lapse systems.

Unlike our wireless system,
CCTV requires a power source
but comes with the added
benefits of 4K high definition
imaging which can be used for
identification purposes, remote
access via customer devices and
sophisticated detection software
to filter false activations.