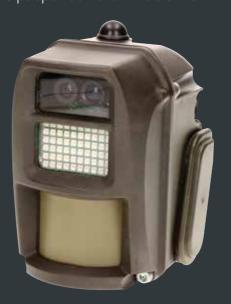

Given the alarms wireless and battery-operated capabilities it can be installed anywhere within a matter of hours and due to the systems portability, it can be adjusted and relocated as a site evolves with ease.

The PIRs have integrated cameras which generate 10 second video clips upon activation. The alarms

are then sent through to our NSI
Gold accredited monitoring station
for verification within seconds. In the
event of a genuine security breach
an approved responder will be
dispatched to site.

The system has up to a 4 year battery life expectancy based on average conditions and all systems are fully maintained by Sicuro, giving you a cost effective and hassle-free security solution.

- BATTERY OPERATED UP TO 4 YEARS BATTERY LIFE
- WEATHERPROOF GPRS RADIO COMMUNICATION
- FITTED ANYWHERE 100% WIRELESS

### Reconeyez camera

- MILITARY GRADE 2 LENSES DAY / NIGHT
- 35M PIR DETECTION LITHIUM BATTERY UP TO 2 YEARS
- REMOTE MAINTENANCE 4G SIM CARD HD VIDEO

The ultimate deter and detect solution for your site security